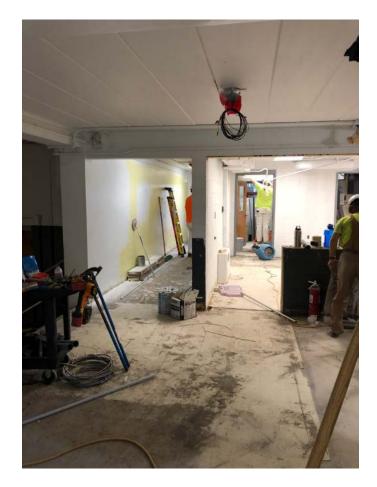

## **Project Administration**

- Project Safety Meetings have been conducted with Middle School and High School administration to review plans for construction operations during the school year. Plans for accommodating food service deliveries, emergency egress, safety barriers and COVID protocol were discussed.
- High School Punch list review of the renovated administrative office suite was completed on August 20<sup>th</sup>. This space, along with the secure entry, are now available for use.
- All Elementary Buildings Punch list review of East was accomplished on August 6<sup>th</sup> . West and Harmony were addressed on August 20<sup>th</sup>.
- Project Budget
  HFD and MSD Administration continue to closely monitor the various project budgets. A focused budget "summit" will be conducted again on August 27<sup>th</sup>.