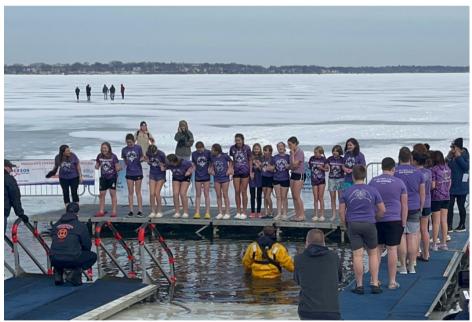

# MMS UNITY TEAM WILL BE FREEZIN' FOR A REASON AT SPECIAL OLYMPICS WISCONSIN'S POLAR PLUNGE

MMS Unity Team is gearing up for this year's Special Olympics Wisconsin's Polar Plunge! For 11 years, our students have been making waves, both in the water and in our community. Through our MMS students' efforts, they have raised over \$46,000 to support Special Olympics in Wisconsin!!!

To continue supporting these amazing Red Hawks in their efforts, we are inviting our Red Hawk community to dive into this cause with us. Your support can help the MMS Unity Team continue their legacy of breaking barriers and building bridges in sports.

#### How can you help? It's simple! Visit their team page here: <a href="https://www.classy.org/team/551">https://www.classy.org/team/551</a> 180.

Every donation, to the Unity Team or any other organization participating in this year's plunge, contributes to a world where everyone gets a chance to shine.

Let's rally behind our students as they take the plunge for a great cause.
Together, we can show what
#MiltonPride and
#MiltonOpportunities are all about!