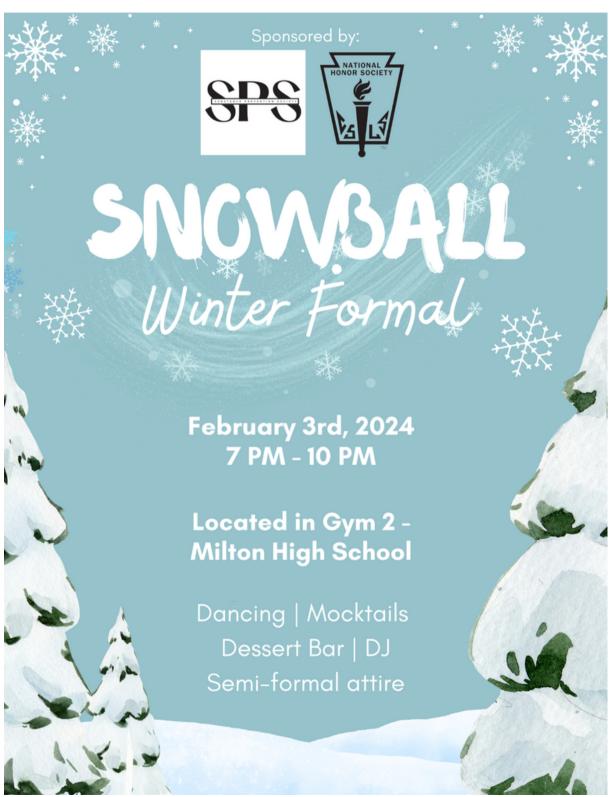

#### **Mark Your Calendars:**

• MHS "Snow Ball" On Feb 3 (Grades 9-12)

"Virtual Backpack"

# OPEN TO GRADES 9-12 TIX WILL BE \$10 AT THE DOOR