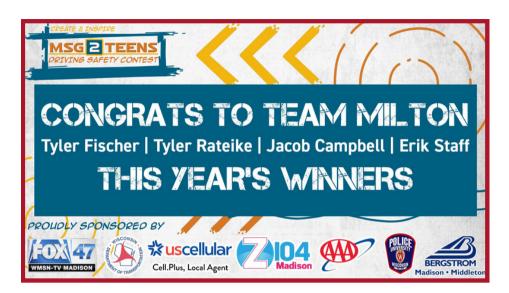

## MHS RED HAWKS SOAR IN "MSG2TEENS" CONTEST WITH WINNING SAFE DRIVING PSA

We are thrilled to announce a remarkable accomplishment by four of our Red Hawks from Milton High School. Demonstrating their creativity and commitment to community safety, they have clinched first place in Fox47's "Msg2Teens" contest, a competitive platform promoting safe driving habits among teens.

TYLER RATEIKE

JACOB CAMPBELL

**ERIK STAFF** 

Their compelling PSA not only resonated with the community but also impressed the judges, securing them the top spot through regional votes. This victory brings: a \$500 cash scholarship for each team member; a \$1,500 grant for Milton High School, and having their PSA featured in regular rotation on Fox47.

We are very proud of these four Red Hawks and hope you will join us in celebrating their success!