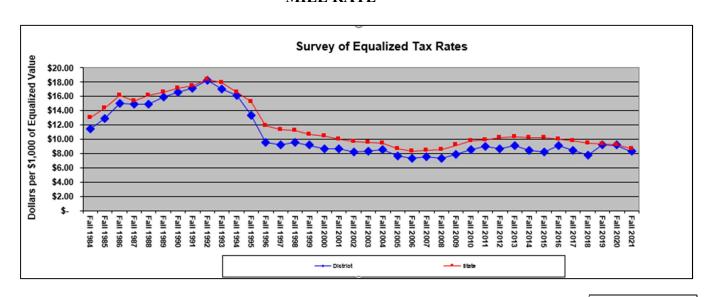

### **MILL RATE**

|                       |        |             |      |              |      |               |      |              |     | ESTIMATE     |
|-----------------------|--------|-------------|------|--------------|------|---------------|------|--------------|-----|--------------|
|                       | F      | all 2018    |      | Fall 2019*   |      | Fall 2020     |      | Fall 2021    |     | Fall 2022    |
| Total Levy            | \$     | 14,656,386  | \$   | 18,409,568   | \$   | 19,497,329    | \$   | 19,011,299   | \$  | 18,853,642   |
| Total Equalized Value | \$ 1,8 | 376,197,652 | \$ 1 | ,988,294,041 | \$ 2 | 2,123,228,447 | \$ 2 | ,294,296,625 | \$2 | ,409,011,456 |
| Equalized Rate        | \$     | 7.81        | \$   | 9.26         | \$   | 9.18          | \$   | 8.29         | \$  | 7.83         |
| K-12 State<br>Average | \$     | 9.46        | \$   | 9.37         | \$   | 9.22          | \$   | 8.64         |     |              |