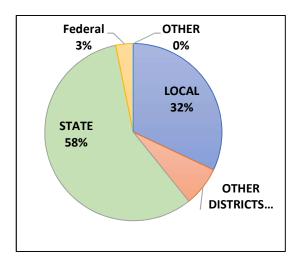

# PROPOSED PROPERTY TAX LEVY

| FUND                                              | Audited 2020-21 | Unaudited<br>2021-22 | Budget<br>2022-23 |
|---------------------------------------------------|-----------------|----------------------|-------------------|
| General Fund                                      | 15,554,054.00   | 14,292,899.00        | 14,215,958.00     |
| Referendum Debt Service Fund                      | 3,643,275.00    | 4,018,400.00         | 4,204,525.00      |
| Non-Referendum Debt Service Fund                  | 0.00            | 0.00                 | 0.00              |
| Capital Expansion Fund                            | 0.00            | 0.00                 | 0.00              |
| Community Service Fund                            | 300,000.00      | 700,000.00           | 433,159.00        |
| TOTAL SCHOOL LEVY                                 | 19,497,329.00   | 19,011,299.00        | 18,853,642.00     |
| PERCENTAGE INCREASE<br>TOTAL LEVY FROM PRIOR YEAR | 5.91%           | -2.49%               | -0.83%            |