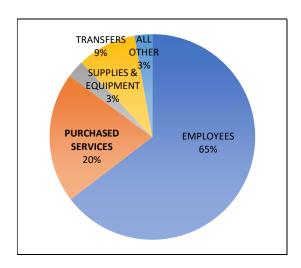

| School District of Milton BUDGET PUBLICATION, 2022-23 Required Published Budget Summary Format |                    |                               |                   |  |  |
|------------------------------------------------------------------------------------------------|--------------------|-------------------------------|-------------------|--|--|
| GENERAL FUND                                                                                   | Audited<br>2020-21 | ormat<br>Unaudited<br>2021-22 | Budget<br>2022-23 |  |  |
| Beginning Fund Balance                                                                         | 7,959,552.56       | 8,962,801.02                  | 10,049,162.77     |  |  |
| Ending Fund Balance                                                                            | 8,962,801.02       | 10,049,162.77                 | 10,049,162.77     |  |  |
| REVENUES & OTHER FINANCING SOURCES                                                             |                    |                               |                   |  |  |
| Transfers-In (Source 100)                                                                      | 15,297.34          | 0.00                          | 0.00              |  |  |
| Local Sources (Source 200)                                                                     | 15,992,922.46      | 14,897,431.37                 | 14,782,333.00     |  |  |
| Inter-district Payments (Source 300 + 400)                                                     | 2,710,833.51       | 2,986,811.40                  | 3,336,287.00      |  |  |
| Intermediate Sources (Source 500)                                                              | 5,498.43           | 3,291.99                      | 0.00              |  |  |
| State Sources (Source 600)                                                                     | 25,125,883.04      | 26,840,988.89                 | 26,605,044.00     |  |  |
| Federal Sources (Source 700)                                                                   | 497,640.34         | 2,714,854.28                  | 1,466,255.00      |  |  |
| All Other Sources (Source 800 + 900)                                                           | 3,750,720.60       | 62,740.88                     | 1,200.00          |  |  |
| TOTAL REVENUES & OTHER FINANCING SOURCES                                                       | 48,098,795.72      | 47,506,118.81                 | 46,191,119.00     |  |  |
| EXPENDITURES & OTHER FINANCING USES                                                            |                    |                               |                   |  |  |
| Instruction (Function 100 000)                                                                 | 22,923,291.62      | 21,114,141.58                 | 20,948,521.00     |  |  |
| Support Services (Function 200 000)                                                            | 15,670,359.80      | 16,140,892.15                 | 16,069,900.00     |  |  |
| Non-Program Transactions (Function 400 000)                                                    | 8,501,895.84       | 9,164,723.33                  | 9,172,698.00      |  |  |
| TOTAL EXPENDITURES & OTHER FINANCING USES                                                      | 47,095,547.26      | 46,419,757.06                 | 46,191,119.00     |  |  |