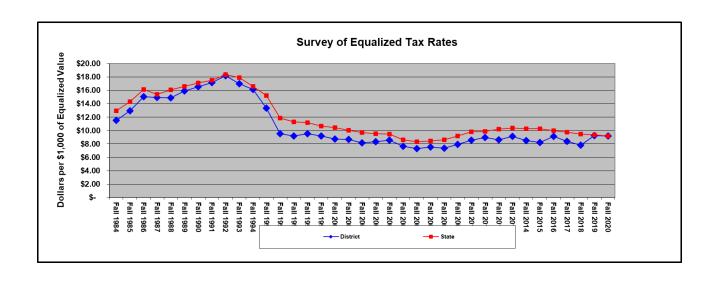

# TAX LEVY HISTORY

|           | Operations       |    | Debt      | Community<br>Service |       |            |
|-----------|------------------|----|-----------|----------------------|-------|------------|
|           | Fund 10          |    | Fund 30   | Fund 80              | TOTAL |            |
| Fall 2010 | \$<br>12,890,165 | \$ | 575,813   | \$<br>156,061        | \$    | 13,622,039 |
| Fall 2011 | \$<br>12,816,765 | \$ | 1,020,735 | \$<br>179,254        | \$    | 14,016,754 |
| Fall 2012 | \$<br>12,022,432 | \$ | 981,270   | \$<br>173,830        | \$    | 13,177,532 |
| Fall 2013 | \$<br>12,637,030 | \$ | 927,098   | \$<br>179,254        | \$    | 13,743,382 |
| Fall 2014 | \$<br>12,230,716 | \$ | 802,418   | \$<br>179,254        | \$    | 13,212,388 |
| Fall 2015 | \$<br>12,273,324 | \$ | 637,490   | \$<br>179,254        | \$    | 13,090,068 |
| Fall 2016 | \$<br>14,367,225 | \$ | 567,380   | \$<br>179,254        | \$    | 15,113,859 |
| Fall 2017 | \$<br>13,838,267 | \$ | 383,030   | \$<br>553,589        | \$    | 14,774,886 |
| Fall 2018 | \$<br>14,331,682 | \$ | 71,300    | \$<br>253,404        | \$    | 14,656,386 |
| Fall 2019 | \$<br>15,269,430 | \$ | 2,903,081 | \$<br>237,057        | \$    | 18,409,568 |
| Fall 2020 | \$<br>15,554,054 | \$ | 3,643,275 | \$<br>300,000        | \$    | 19,497,329 |
| Fall 2021 | \$<br>14,683,741 | \$ | 4,018,400 | \$<br>300,000        | \$    | 19,002,141 |
| Estimate  |                  |    |           |                      |       |            |

# **MILL RATE**

|                       |       |             |      |              |      |              |      |              | ES     | TIMATE     |
|-----------------------|-------|-------------|------|--------------|------|--------------|------|--------------|--------|------------|
|                       |       | Fall 2017   |      | Fall 2018    |      | Fall 2019*   |      | Fall 2020    | Fa     | all 2021   |
| Total Levy            | \$    | 14,774,886  | \$   | 14,656,386   | \$   | 18,409,568   | \$   | 19,497,329   | \$19   | ,002,141   |
| Total Equalized Value | \$ 1, | 757,368,802 | \$ 1 | ,876,197,652 | \$ 1 | ,988,294,041 | \$ 2 | ,123,228,447 | \$2,22 | 29,389,869 |
| Equalized Rate        | \$    | 8.41        | \$   | 7.81         | \$   | 9.26         | \$   | 9.18         | \$     | 8.52       |
| K-12 State<br>Average | \$    | 9.79        | \$   | 9.46         | \$   | 9.37         | \$   | 9.22         |        |            |