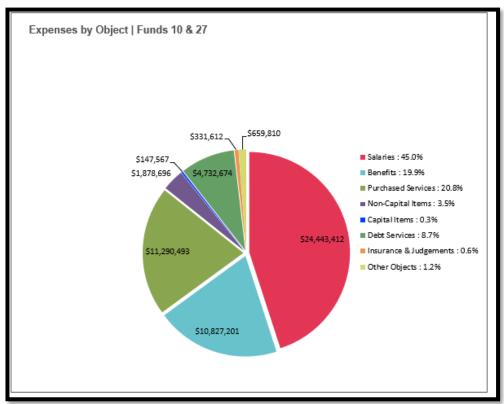

und                     | 15,269,430.00      | 15,554,054.00        | 14,683,741.00     |
| Referendum Debt Service Fund     | 2,903,081.00       | 3,643,275.00         | 4,018,400.00      |
| Non-Referendum Debt Service Fund | 0.00               | 0.00                 | 0.00              |
| Capital Expansion Fund           | 0.00               | 0.00                 | 0.00              |
| Community Service Fund           | 237,057.00         | 300,000.00           | 300,000.00        |
| TOTAL SCHOOL LEVY                | 18,409,568.00      | 19,497,329.00        | 19,002,141.00     |
| PERCENTAGE INCREASE              | 25 619/            | 5 O10/               | 2.549/            |
| TOTAL LEVY FROM PRIOR YEAR       | 25.61%             | 5.91%                | -2.54%            |





| School District of Milton                         |                    |                      |                   |
|---------------------------------------------------|--------------------|----------------------|-------------------|
| BUDGET ADOPTION FORMAT 2021-22                    |                    |                      |                   |
|                                                   | Audited<br>2019-20 | Unaudited<br>2020-21 | Budget<br>2021-22 |
| GENERAL FUND (FUND 10)                            |                    |                      |                   |
| Beginning Fund Balance (Account 930 000)          | 7,123,311.30       | 7,959,552.56         | 8,943,525.56      |
| Ending Fund Balance, Nonspendable (Acct. 935      |                    |