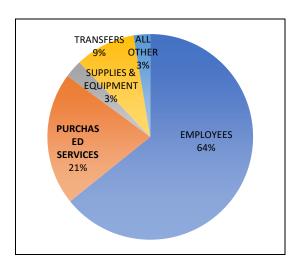

| School District of Milton BUDGET PUBLICATION, 2021-22 |                    |                               |                   |  |  |  |
|-------------------------------------------------------|--------------------|-------------------------------|-------------------|--|--|--|
| Required Published E GENERAL FUND                     | Audited<br>2019-20 | ormat<br>Unaudited<br>2020-21 | Budget<br>2021-22 |  |  |  |
| Beginning Fund Balance                                | 7,123,311.30       | 7,959,552.56                  | 8,943,525.56      |  |  |  |
| Ending Fund Balance                                   | 7,959,552.56       | 8,943,525.56                  | 8,943,525.56      |  |  |  |
| REVENUES & OTHER FINANCING SOURCES                    |                    |                               |                   |  |  |  |
| Transfers-In (Source 100)                             | 14,233.57          | 15,297.00                     | 0.00              |  |  |  |
| Local Sources (Source 200)                            | 15,986,516.32      | 15,992,673.00                 | 15,288,999.00     |  |  |  |
| Inter-district Payments (Source 300 + 400)            | 2,104,158.50       | 2,706,887.00                  | 2,661,460.00      |  |  |  |
| Intermediate Sources (Source 500)                     | 0.00               | 5,498.00                      | 0.00              |  |  |  |
| State Sources (Source 600)                            | 24,509,916.89      | 25,126,597.00                 | 25,863,292.00     |  |  |  |
| Federal Sources (Source 700)                          | 442,033.21         | 483,295.00                    | 974,089.00        |  |  |  |
| All Other Sources (Source 800 + 900)                  | 276,558.07         | 3,750,721.00                  | 51,200.00         |  |  |  |
| TOTAL REVENUES & OTHER FINANCING SOURCES              | 43,333,416.56      | 48,080,968.00                 | 44,839,040.00     |  |  |  |
| EXPENDITURES & OTHER FINANCING USES                   |                    |                               |                   |  |  |  |
| Instruction (Function 100 000)                        | 19,805,557.31      | 22,925,022.00                 | 20,686,055.00     |  |  |  |
| Support Services (Function 200 000)                   | 14,780,472.68      | 15,668,379.00                 | 15,656,308.00     |  |  |  |
| Non-Program Transactions (Function 400 000)           | 7,911,145.31       | 8,503,594.00                  | 8,496,677.00      |  |  |  |
| TOTAL EXPENDITURES & OTHER FINANCING USES             | 42,497,175.30      | 47,096,995.00                 | 44,839,040.00     |  |  |  |