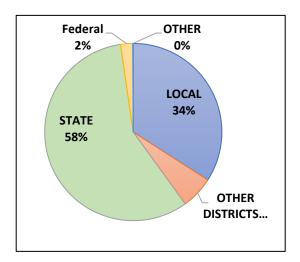

| School District of Milton BUDGET PUBLICATION, 2021-22 |                    |                               |                   |  |  |  |
|-------------------------------------------------------|--------------------|-------------------------------|-------------------|--|--|--|
| Required Published E GENERAL FUND                     | Audited<br>2019-20 | ormat<br>Unaudited<br>2020-21 | Budget<br>2021-22 |  |  |  |
| Beginning Fund Balance                                | 7,123,311.30       | 7,959,552.56                  | 8,943,525.56      |  |  |  |
| Ending Fund Balance                                   | 7,959,552.56       | 8,943,525.56                  | 8,943,525.56      |  |  |  |
| REVENUES & OTHER FINANCING SOURCES                    |                    |                               |                   |  |  |  |
| Transfers-In (Source 100)                             | 14,233.57          | 15,297.00                     | 0.00              |  |  |  |
| Local Sources (Source 200)                            | 15,986,516.32      | 15,992,673.00                 | 15,288,999.00     |  |  |  |
| Inter-district Payments (Source 300 + 400)            | 2,104,158.50       | 2,706,887.00                  | 2,661,460.00      |  |  |  |
| Intermediate Sources (Source 500)                     | 0.00               | 5,498.00                      | 0.00              |  |  |  |
| State Sources (Source 600)                            | 24,509,916.89      | 25,126,597.00                 | 25,863,292.00     |  |  |  |
| Federal Sources (Source 700)                          | 442,033.21         | 483,295.00                    | 974,089.00        |  |  |  |
| All Other Sources (Source 800 + 900)                  | 276,558.07         | 3,750,721.00                  | 51,200.00         |  |  |  |
| TOTAL REVENUES & OTHER FINANCING SOURCES              | 43,333,416.56      | 48,080,968.00                 | 44,839,040.00     |  |  |  |
| EXPENDITURES & OTHER FINANCING USES                   |                    |                               |                   |  |  |  |
| Instruction (Function 100 000)                        | 19,805,557.31      | 22,925,022.00                 | 20,686,055.00     |  |  |  |
| Support Services (Function 200 000)                   | 14,780,472.68      | 15,668,379.00                 | 15,656,308.00     |  |  |  |
| Non-Program Transactions (Function 400 000)           | 7,911,145.31       | 8,503,594.00                  | 8,496,677.00      |  |  |  |
| TOTAL EXPENDITURES & OTHER FINANCING USES             | 42,497,175.30      | 47,096,995.00                 | 44,839,040.00     |  |  |  |