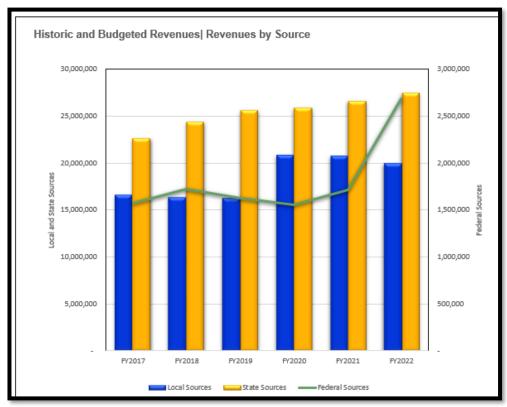

Fund                     | 15,269,430.00      | 15,554,054.00        | 14,683,741.00     |
| Referendum Debt Service Fund     | 2,903,081.00       | 3,643,275.00         | 4,018,400.00      |
| Non-Referendum Debt Service Fund | 0.00               | 0.00                 | 0.00              |
| Capital Expansion Fund           | 0.00               | 0.00                 | 0.00              |
| Community Service Fund           | 237,057.00         | 300,000.00           | 300,000.00        |
| TOTAL SCHOOL LEVY                | 18,409,568.00      | 19,497,329.00        | 19,002,141.00     |
| PERCENTAGE INCREASE              | 25 619/            | 5 O10/               | 2.549/            |
| TOTAL LEVY FROM PRIOR YEAR       | 25.61%             | 5.91%                | -2.54%            |





| School District of Milton                         |                    |                      |                   |
|---------------------------------------------------|--------------------|----------------------|-------------------|
| BUDGET ADOPTION FORMAT 2021-22                    |                    |                      |                   |
|                                                   | Audited<br>2019-20 | Unaudited<br>2020-21 | Budget<br>2021-22 |
| GENERAL FUND (FUND 10)                            |                    |                      |                   |
| Beginning Fund Balance (Account 930 000)          | 7,123,311.30       | 7,959,552.56         | 8,943,525.56      |
| Ending Fund Balance, Nonspendable (Acct. 935      |                    |